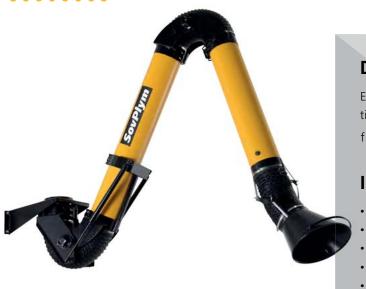

# **BEA** Extraction arm

## Description

Extraction arm that is suitable for the wide range of applications where the extraction and removal of welding fumes and fine dust at source is required.

#### **Features**

- Free flow ducts
- Pneumatic cylinder support
- Wide selection of different types

- Built-in damper
- Robust design
- Built in light and fan start/stop options