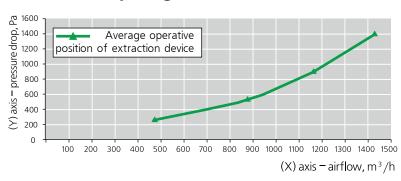

|
| 5355         | BEA-M-3H  | 3                |                   |                           | 2-3                       |
| 6125         | BEA-M-3HL | 3                |                   |                           |                           |
| 5363         | BEA-M-4S  | 4                |                   |                           |                           |
| 6132         | BEA-M-4SL | 4                |                   |                           | 1-3,5                     |
| 5356         | BEA-M-4H  | 4                |                   |                           | 1-5,5                     |
| 5364         | BEA-M-4HL | 4                |                   |                           |                           |

## Pressure drop diagramm



# **Delivery set / Mountings**

|           | 1                                                            |                                                                   |  |
|-----------|--------------------------------------------------------------|-------------------------------------------------------------------|--|
| Model     | Type of mounting                                             | Delivered with                                                    |  |
| BEA-M-2S  | Without bracket (as stan-<br>dard):<br>- mobile filters only |                                                                   |  |
| BEA-M-2SL | With bracket (as option): - wall - column (sPA)              | Light<br>Buttons light/fan                                        |  |
| BEA-M-2H  | With bracket