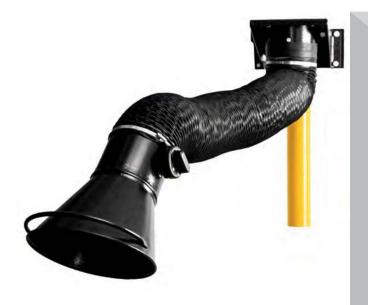

# WBE Telescopic extraction arm

# Description

Compact and easy to handle telescopic extraction arm. Specially designed for small workplaces and premises with low ceilings. Suitable for extraction of light dust and fumes. Reliable maintenance-free telescopic mechanism also ensures appropriate self-support and positioning of the unit.

#### Features

- Telescopic design
- Various mountings
- Ready for direct fan connection

- Built-in damper
- Easy positioning
- Maintenance-free internal mechanisms