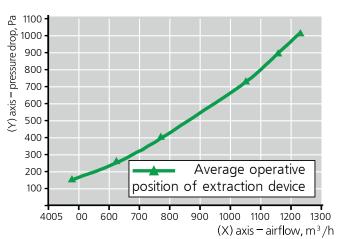

ree telescopic mechanism also ensures appropriate self-support and positioning of the unit.

# Industries and applications

- Electronics
- Welding
- Chemical industry
- Precision engineering

#### Features

- Telescopic design
- Various mountings
- Ready for direct fan connection

- Built-in damper
- Easy positioning
- Maintenance-free internal mechanisms

# Article numbers / Technical characteristics

| Article № | Model | Reach area, m | Ø Diameter, mm | Recommended airflow, m <sup>3</sup> /h | Installation height, m |
|-----------|-------|---------------|----------------|----------------------------------------|------------------------|
| 5388      | WBE   | 2             | 160            | 800 - 1200                             | 2,2 - 3                |

#### Pressure drop diagramm



# **Operating range**