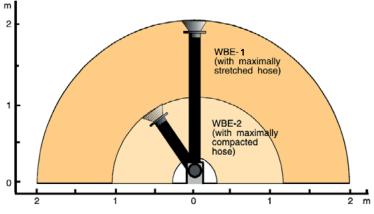

# **Operating range**

# Article numbers / Technical characteristics

| Article № | Model | Reach area, m | Ø Diameter, mm | Recommended airflow, m <sup>3</sup> /h | Installation height, m |
|-----------|-------|---------------|----------------|----------------------------------------|------------------------|
| 5388      | WBE   | 2             | 160            | 800 - 1200                             | 2,2 - 3                |